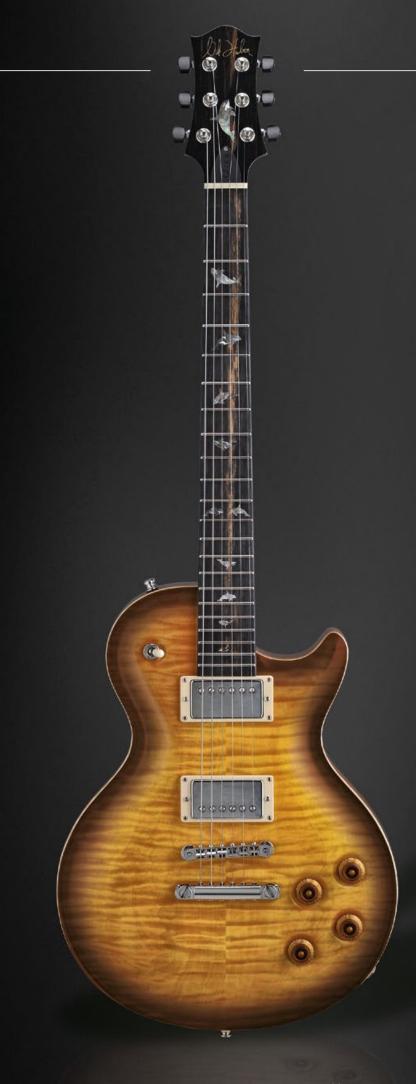

## ORCA

A legend in and of itself, the Orca looks familiar to guitar players around the world by virtue of its shape.

Paying tribute to the first solid body of this kind, the Orca brings a new twist to the traditional form with a slightly thinner body and a longer scale.

The classic combination of tonewoods and traditional method of construction make this guitar spring to life out of the fascinating merger between vintage values and modern-day quality.